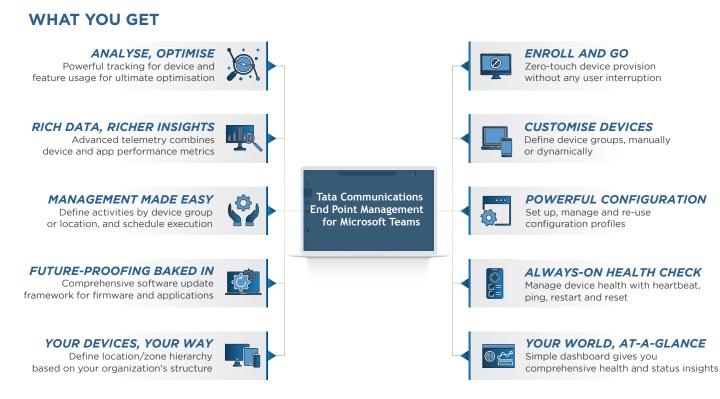

#### HOW DOES TATA COMMUNICATIONS GLOBALRAPIDE END-POINT MANAGEMENT WORK?

Smarter management for Device Ecosystems

Intune-based enrolment and policy enforcement

Consistent management across device types

Telemetry and data-driven diagnostics / insights

Low friction for SMB / Enterprise

Manual / Dynamic Device Grouping

Scheduling of updates and other activities

Location-Aware Device Policies

Fully managed services