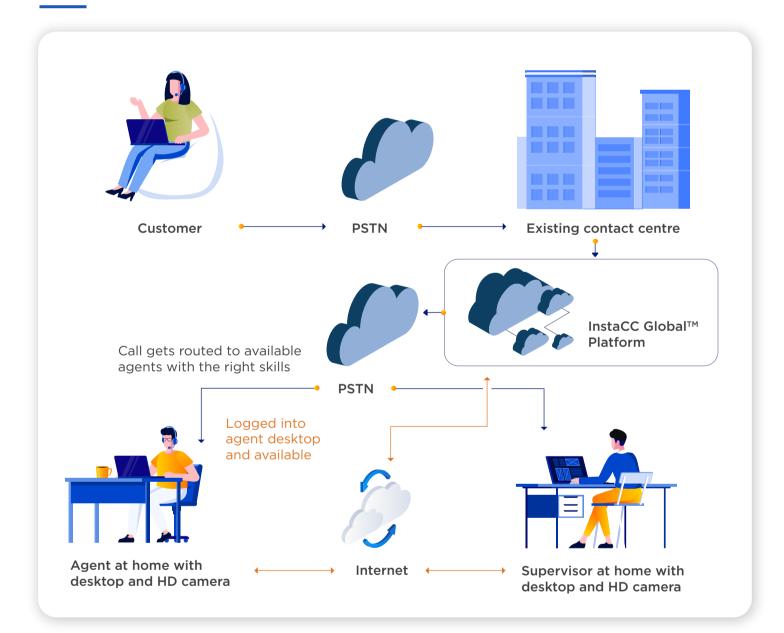

### How does InstaCC Global<sup>™</sup> work?

### InstaCC Global<sup>™</sup> replicates the on-premise experience

Secure remote login to the agents' desktop

Full inbound / outbound voice functionality

Complete call controls including hold / resume, conference, transfer

Call type and skill-based queuing and reporting

Agent Status functionality

RONA\* included

\*Redirection on no answer