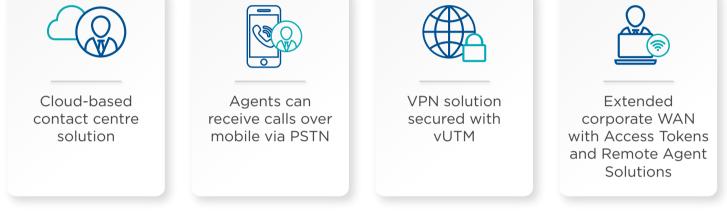

### What matters when your agents are operating remotely?

### $\checkmark$ InstaCC Global<sup>TM</sup> BCP solution is the answer.