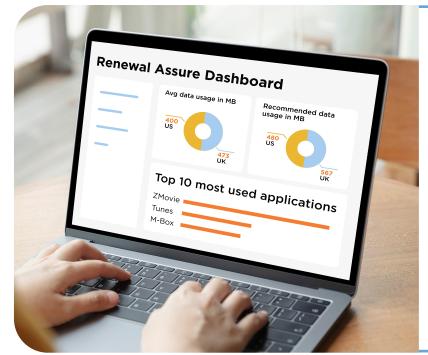

## **Advantage to OEM**

- Strategically timed Renewal notifications
- Data bundle recommendations based on past usage patterns
- Flexible subscriptions
- Application wise split billing options
- Insights to run sponsored data/app campaigns
- Vehicle wise usage insights

Renew

**OEM offers package options based** on past usage patterns; higher chances of customer renewal