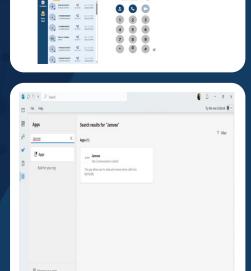

### Adding the JAMVEE app in Microsoft Teams: You can enable JAMVEE with a single click and add it to Microsoft Teams Try the new Teams Search results for "JAMVEE" Apps 0 JAMVEE Apps (3) ර්ලීරී FR Apps Built for your org Jumpree by Smarten Spaces 0 Desk & Meeting Room Booking, Book Any Space & more for a Hybri. 15. 15. \* 2.4 (5 ratings) Communication (T/Admin ::