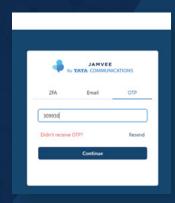

#### **Enable secure login:**

Login via 2-Factor Authentication or Email OTP. The user logs in with a registered email ID and extension. Once the email ID and extension are entered, they are prompted for an OTP.