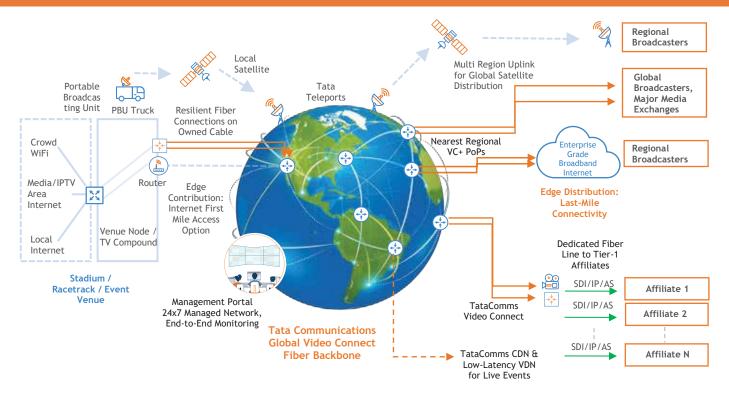

#### VIDEO CONNECT

A fibre-based global media transport network to over 1000+ media hotspots across 400+ cities supporting broadcast quality real time video and solutions like remote production

## SMART CDN & ULTRA-LIVE VDN

CDN optimized for live & on-demand video distribution with a global footprint & super dense edge nodes, with low-latency synchronous streaming rivals experience & quality of traditional broadcast

## REMOTE PRODUCTION

100G media backbone over our own fibre channel network handles remote production with ease, enabling smarter events central operations, less freight, personnel & sustainability

Hybrid, in the cloud, or fully remote production

### **CONTRIBUTION & DISTRIBUTION SERVICES**

## ON-NET BROADCAST ECOSYSTEM

A large global ecosystem of 400+ onnet broadcasters on our Video Connect network ensures an uninterrupted connection to your fans

CUSTOMISED SLAS WITHIN A MASTER CONTRACT

Single contract reduces deployment time and legal Hassles + each service comes with customised SLA options

## DEDICATED SUPPORT

A fully managed service backed by our Media Service Operations Centres provides 24/7/365 monitoring through a single pane of glass

TECH SYNERGY & COMMERCIAL FLEXIBILITY

Integration of multiple delivery technologies and Occasional-Use (OU) model for events unlocks tremendous global distribution synergies