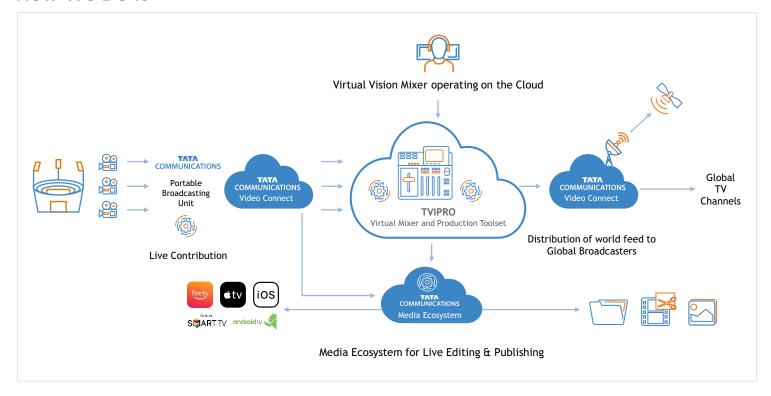

edge computing to bring the cloud closer to your events and workforce is a key element to achieving this.

#### **Our Solution**

Tata Communications TVIPRO is a software-driven platform allowing ultra-low latency access to production tools via common interfaces such as a web browser, designed for storytelling and high-quality show production. This production software is provided by Tier-1 production vendors and optimized to seamlessly integrate with the Tata Communications Media Ecosystem. It works in conjunction with our Video Connect and Video Connect+ solutions for contribution and distribution. A strong technology foundation is essential to a successful virtual production and Tata Communications is able to offer exactly that along-with our trusted media partners.

#### How We Do It



### The Tata Communications Advantage

As a trusted industry partner in media services, we bring out the below advantages to enable agile and sustainable virtual production.

- **Speed:** Our dedicated team of experienced media personnel and pre-built transmission kits allow rapid deployment into service, while our world-leading network gives speed, low latency, and reliability of delivery
- Agility: Our integrated portfolio allows you to add new channels for monetization of your content and serve your customers anywhere, on any device
- Reach: Our Tier-1 network, one of the world's largest, gives you unparalleled reach across the globe so you never need to worry about covering new locations
- Scale: Our 24x7 Global Media Operations Centers ensure that you get a consistent, high-quality